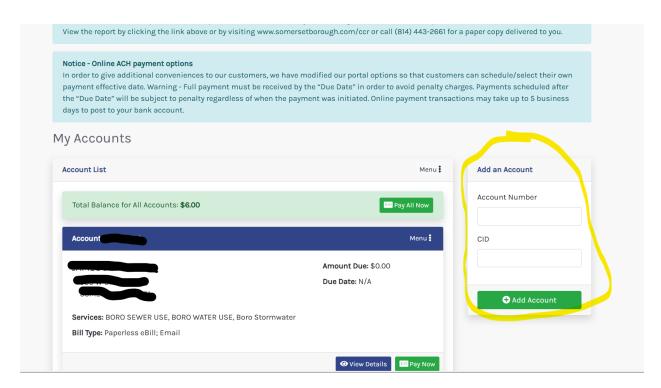

րվուդիկիկիկինի թեննիցում կիկիներն դինիկին

Once logged in, you can add additional accounts by putting in the account number and CID on the right of the page.

After all accounts have been added you can edit each one to set up automatic payments or to make manual payments on the accounts.