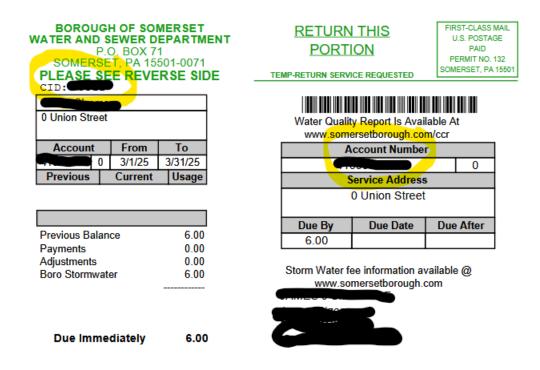

## https://somerset.authoritypay.com/

To add accounts or create your initial account, you will need your account number and CID, both found on your bill and an email address. On the account number you will need to add a **-0** at the end. i.e 41xxxxxxxxx-0